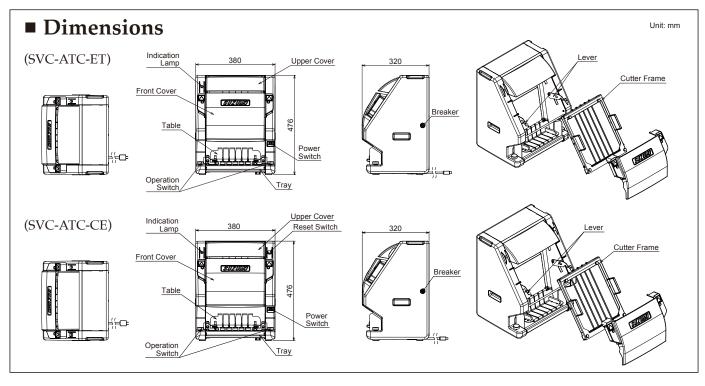

## Machine dimensions

380W×320D×476Hmm

#### Weight

Approx. 17Kg (include cutting table & flame)

#### Power connection cable

2m

Plug can be selectable among CE, BF, and UL type