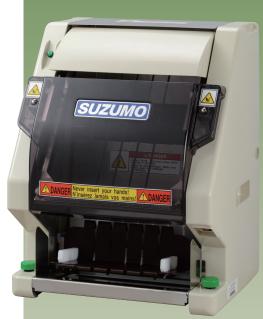

# Automatic Roll Sushi Cutter SVC-ATC

## Machine dimensions

380W×320D×476Hmm

#### Weight

Approx. 17Kg (include cutting table & flame)

#### Power connection cable

2m

Plug can be selectable among CE, BF, and UL type

## Features

- Designed for safe operation and easy cleaning.
- Cutting unit can be designed as custom order basis. Standard cutting unit is either 180mm-6 pieces or 180mm-8 pieces.
- Wider cutting table can be set 3pieces of small rolls (*Hosomaki*) and cut at one time.
- Compact and lightweight design enables you to carry the machine wherever you wish.