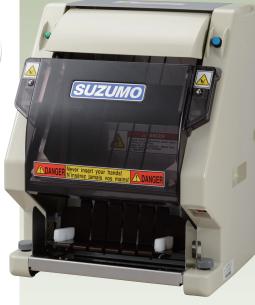

## More Capacity & More Safety.

- Easy setting & cleaning
- Easy cutting blade replacement
- Safety sensor for Front Cover
- Maximum 60mm diameter roll cut

# Automatic Roll Sushi Cutter SVC-ATC