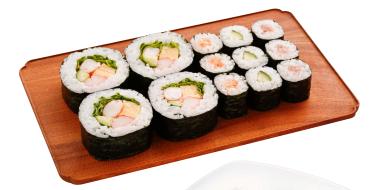

# Automatic Roll Sushi Cutter

SVC-ATC-ET

Standard cutting unit are either 180mm-6pieces or 180mm-8pieces.

SVC-ATC-CE UK

4 Small roll can be set on cutting table : 2,200 rolls / hr

2 Medium roll : 1,100 rolls / hr

1 Large roll (Rice outside roll) : 550 rolls / hr

## Capacity

Small roll (25mm): Approx 2,200 rolls/hr (4 rolls at one time) Medium roll (35mm): Approx 1,100 rolls/hr (2 rolls at one time) Large roll (46-60mm): Approx 550 rolls/hr (1 roll at one time)