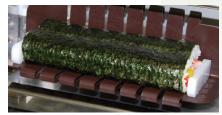

# Automatic Roll Sushi Cutter

SVC-ATC-ET

Standard cutting unit are either 180mm-6pieces or 180mm-8pieces.

SVC-ATC-CE UK

4 Small roll can be set on cutting table : 2,200 rolls / hr

2 Medium roll : 1,100 rolls / hr

1 Large roll (Rice outside roll) : 550 rolls / hr

## Capacity

Small roll (25mm): Approx 2,200 rolls/hr (4 rolls at one time) Medium roll (35mm): Approx 1,100 rolls/hr (2 rolls at one time) Large roll (46-60mm): Approx 550 rolls/hr (1 roll at one time)