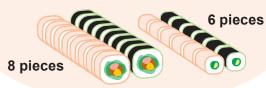

# Automatic Roll Sushi Cutter

SVC-ATC-ET

Standard cutting unit are either 180mm-6pieces or 180mm-8pieces.

SVC-ATC-CE UK

4 Small roll can be set on cutting table : 2,200 rolls / hr

2 Medium roll : 1,100 rolls / hr

## Features

- Designed for safe operation and easy cleaning.
- Cutting unit can be designed as custom order basis. Standard cutting unit is either 180mm-6 pieces or 180mm-8 pieces.
- Wider cutting table can be set 3pieces of small rolls (*Hosomaki*) and cut at one time.
- Compact and lightweight design enables you to carry the machine wherever you wish.