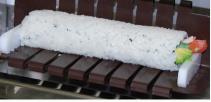

# Automatic Roll Sushi Cutter

SVC-ATC-ET

Standard cutting unit are either 180mm-6pieces or 180mm-8pieces.

SVC-ATC-CE UK

4 Small roll can be set on cutting table : 2,200 rolls / hr

2 Medium roll : 1,100 rolls / hr

1 Large roll (Rice outside roll) : 550 rolls / hr

## Capacity

Small roll (25mm): Approx 2,200 rolls/hr (4 rolls at one time) Medium roll (35mm): Approx 1,100 rolls/hr (2 rolls at one time) Large roll (46-60mm): Approx 550 rolls/hr (1 roll at one time)