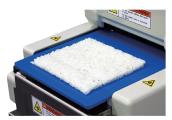

### It makes beautiful Rice Sheet for Roll Sushi Fast and Consistently!

Just press operation button, then it will spread sushi rice for your rolls. 6 different sizes can be memorized.

Medium Roll Sheet

Large Roll Sheet

#### Flexibility

Length, thickness, even density of rice sheet can be adjusted. Six (6) different sizes can be memorized.