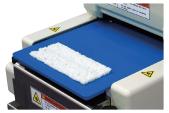

### It makes beautiful Rice Sheet for Roll Sushi Fast and Consistently!

Just press operation button, then it will spread sushi rice for your rolls. 6 different sizes can be memorized.

Medium Roll Sheet

Large Roll Sheet

#### Flexibility

Length, thickness, even density of rice sheet can be adjusted. Six (6) different sizes can be memorized.