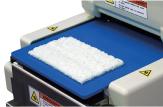

### It makes beautiful Rice Sheet for Roll Sushi Fast and Consistently!

Just press operation button, then it will spread sushi rice for your rolls. 6 different sizes can be memorized.

Medium Roll Sheet

Large Roll Sheet

#### Flexibility

Length, thickness, even density of rice sheet can be adjusted. Six (6) different sizes can be memorized.