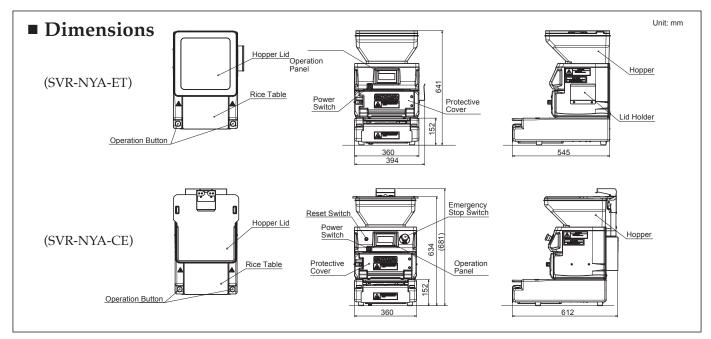

#### Machine dimensions (in mm)

394W×545D×641Hmm (SVR-NYA-ET/EH) 360W×612D×681Hmm (SVR-NYA-CE)