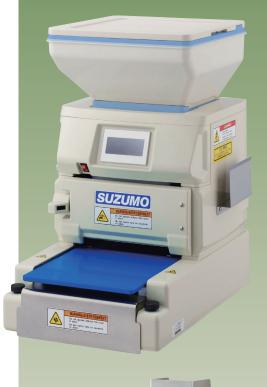

# Rice sheet Making Machine SVR-NYA

SVR-NYA-ET SVR-NYA-EH

Fuji Keizai [Labour shortage and Potential Demand & Consideration on Automated Robots] Results for 2022 Sales Quantity and Value for Sushi Making Robot

### Rice sheet Making Machine SVR-NYA

#### **■** Specifications