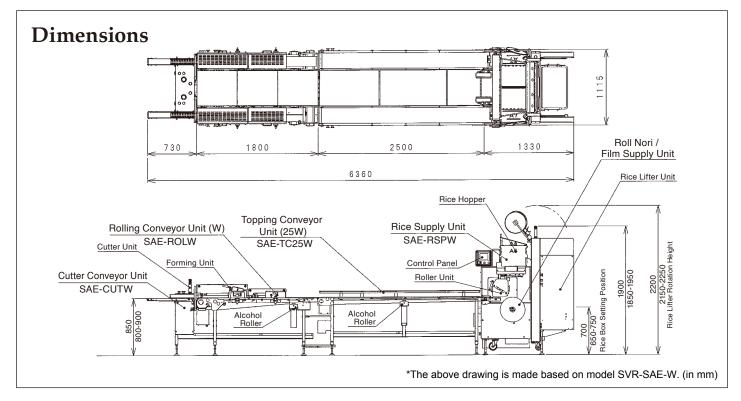

### Machine dimensions (in mm)

6360W x 1115D x 1900Hmm (Max. 2250Hmm) Topping Conveyor Unit selectable (2/2.5/3/3.5m)