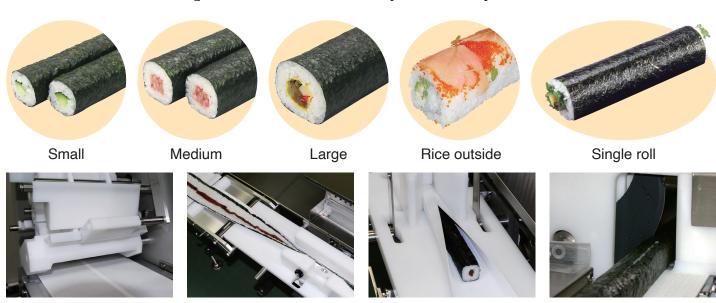

ENGLISH

Unique mechanism to produce soft fluffy rice

Can produce continuous or single maki rolls

Size selectable, in round or square shape

Adjustable cutting size with rotary cutter

Produces 4000 rolls per hour continuously, as if they were hand made!!

#### Roll Size (selectable)

Small: 80×180mm (rice weight approx. 80g) Medium: 120×180mm (rice weight approx. 140g) Large: 155×180mm (rice weight approx. 235g)

## **Features**

- Continuous output of soft, consistent rice sheet.
- Continuous rice sheet or single rice sheet selectable.
- Independent topping conveyor.
- Conveyor length is selectable. (2/2.5/3/3.5m)
- Unique forming mechanism, by rolling up from one side, then the other side.
- Roll size and shape can be changed by exchanging forming units.
- Rotary cutter will cut rolls sharply by variable lengths.
- Equipped with an interlock system for operator's safety.
- Each line has its own touch panel controller.
- Maximum capacity 4000 rolls per hour. (with 2 lines)
- Designed safe and clean.
- \* Designs and specifications subject to change without notice.
- \* Please follow the instruction in the operation manual when handling the machine.
  \* While capacity expresses the machine's performance capabilities,
- it is predicated upon the machine being operated correctly.