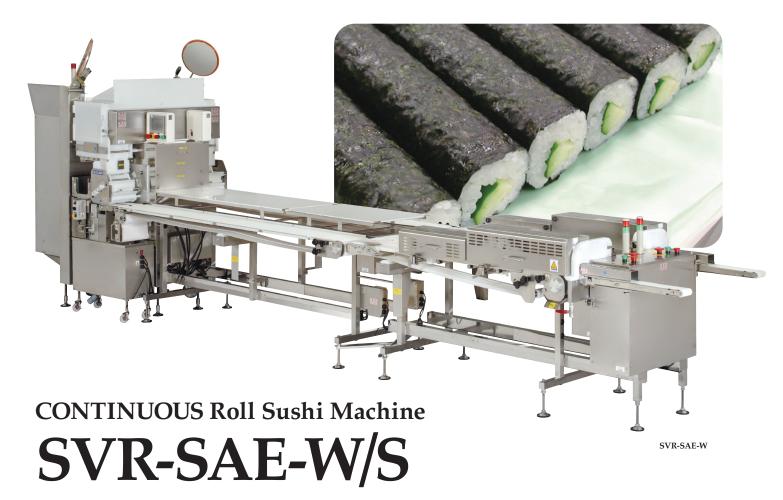

ENGLISH

Unique mechanism to produce soft fluffy rice

Can produce continuous or single maki rolls

Size selectable, in round or square shape

Adjustable cutting size with rotary cutter

Produces 4000 rolls per hour continuously, as if they were hand made!!

#### Model

SVR-SAE-W (double lines) SVR-SAE-S (single line)

### Machine dimensions (in mm)

6360W x 1115D x 1900Hmm (Max. 2250Hmm) Topping Conveyor Unit selectable (2/2.5/3/3.5m)